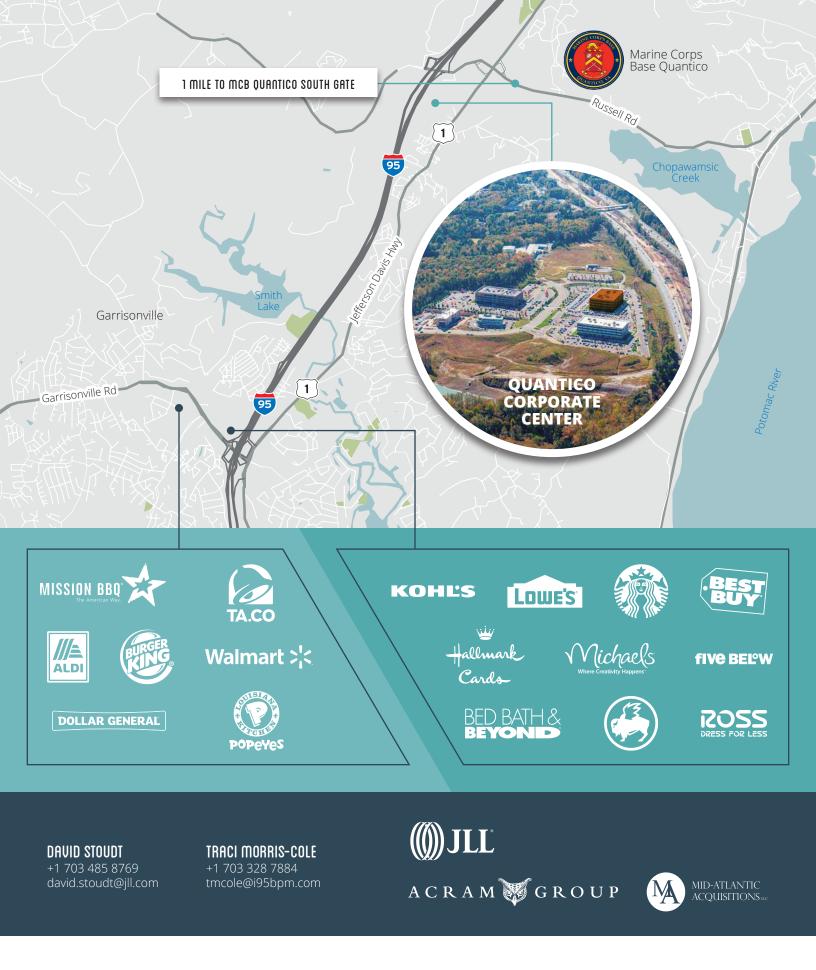

31,953 SF AVAILABLE

**QUANTICO CORPORATE CENTER** 1000 CORPORATE DRIVE, STAFFORD, VA

The intersection of a consortium of highly advanced technological corporations and the region's most strategically positioned address

- Easy acess to route 1 and I-95
- 1 mile to Marine Corps Base Quantico South Gate
- 25 minutes from Fort Belvoir
- 45 minutes from the Pentagon and Washington, DC
- Perfect for government contractor associated with Quantico
- New Restaurant/Deli within building with outdoor seating
- Newly renovated tenant only fitness center on campus