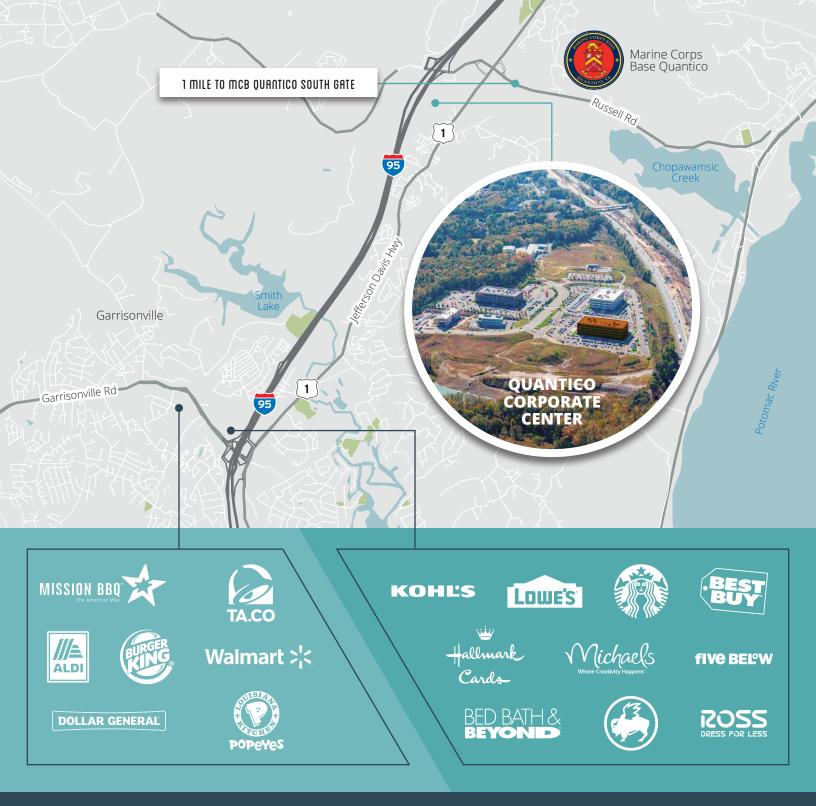

## AVAILABILITY ON 3RD AND 4TH FLOORS

- Easy access to route 1 and I-95
- 1 mile to Marine Corps Base Quantico South Gate
- 25 minutes from Fort Belvoir
- 45 minutes from the Pentagon and Washington, DC
- Parking ratio 4.00 / 1,000 SF
- Perfect for government contractor associated with Quantico
- On-site fitness center and deli