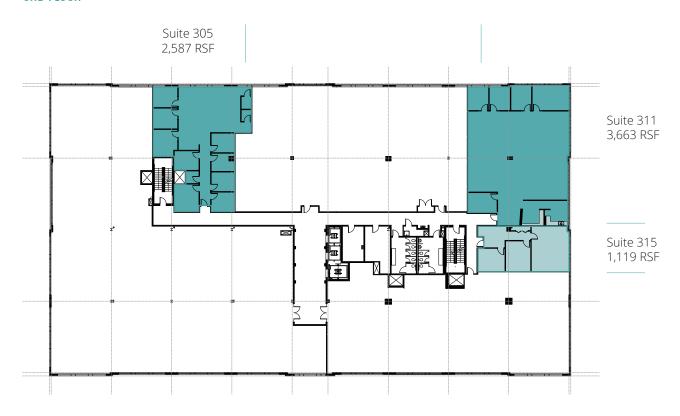

QUANTICO CORPORATE CENTER 800 CORPORATE DRIVE, STAFFORD, VA

The intersection of a consortium of highly advanced technological corporations and the region's most strategically positioned address







## AVAILABILITY ON 3RD AND 4TH FLOORS

- Easy access to route 1 and I-95
- 1 mile to Marine Corps Base Quantico South Gate
- 25 minutes from Fort Belvoir
- 45 minutes from the Pentagon and Washington, DC
- Parking ratio 4.00 / 1,000 SF
- Perfect for government contractor associated with Quantico
- On-site fitness center and deli

Suite 100

9,327 RSF

## 1ST FLOOR



Suite 105 4,341 RSF

> Suite 102 7,125 RSF

## **3RD FLOOR**



## 4TH FLOOR





**DAUID STOUDT** 703 485 8769 david.stoudt@jll.com TRACI MORRIS-COLE 703 328 7884 tmcole@i95bpm.com







Although information has been obtained from sources deemed reliable, neither Owner nor JLL makes any guarantees, warranties or representations, express or implied, as to the completeness or accuracy as to the information contained herein. Any projections, opinions, assumptions or estimates used are for example only. There may be differences between projected and actual results, and those differences may be material. The Property may be withdrawn without notice. Neither Owner nor JLL accepts any liability for any loss or damage suffered by any party resulting from reliance on this information. If the recipient of this information has signed a confidentiality agreeme