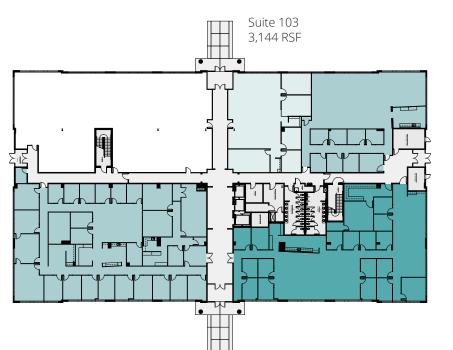

QUANTICO CORPORATE CENTER 800 CORPORATE DRIVE, STAFFORD, VA

The intersection of a consortium of highly advanced technological corporations and the region's most strategically positioned address







## AVAILABILITY ON 3RD AND 4TH FLOORS

- Easy access to route 1 and I-95
- 1 mile to Marine Corps Base Quantico South Gate
- 25 minutes from Fort Belvoir
- 45 minutes from the Pentagon and Washington, DC
- Parking ratio 4.00 / 1,000 SF
- Perfect for government contractor associated with Quantico
- On-site fitness center and deli

Suite 100

9,327 RSF

## 1ST FLOOR



Suite 105 4,341 RSF

> Suite 102 7,125 RSF

## **3RD FLOOR**



## 4TH FLOOR





**DAUID STOUDT** 703 485 8769 david.stoudt@jll.com TRACI MORRIS-COLE 703 328 7884 tmcole@i95bpm.com







Although information has been obtained from sources deemed reliable, neither Owner nor JLL makes any guarantees, warranties or representations, express or implied, as to the completeness or accuracy as to the information contained herein. Any projections, opinions, assumptions or estimates used are for example only. There may be differences between projected and actual results, and those differences may be material. The Property may be withdrawn without notice. Neither Owner nor JLL accepts any liability for any loss or damage suffered by any party resulting from reliance on this information. If the re