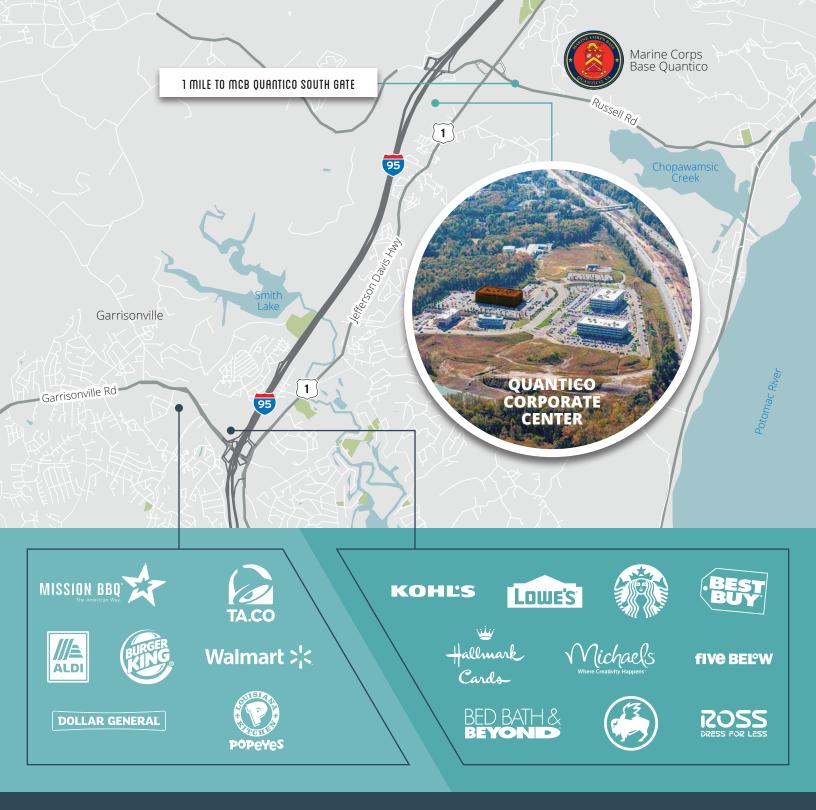

## **QUANTICO CORPORATE CENTER** 925 CORPORATE DRIVE, STAFFORD, VA

The intersection of a consortium of highly advanced technological corporations and the region's most strategically positioned address

- Easy acess to route 1 and I-95
- 1 mile to Marine Corps Base Quantico South Gate
- 25 minutes from Fort Belvoir
- 45 minutes from the Pentagon and Washington, DC
- Perfect for government contractor associated with Quantico
- Fitness center in building, deli on campus