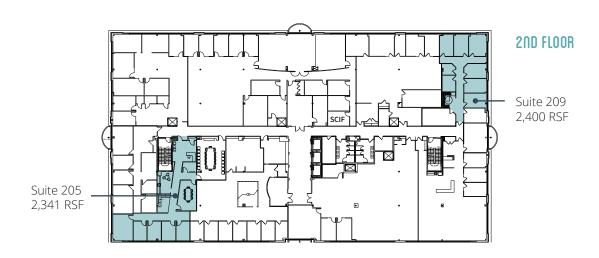

27,067 RSF AUAILABLE"

## **QUANTICO CORPORATE CENTER** 925 CORPORATE DRIVE, STAFFORD, VA

The intersection of a consortium of highly advanced technological corporations and the region's most strategically positioned address





- Easy acess to route 1 and I-95
- 1 mile to Marine Corps Base Quantico South Gate
- 25 minutes from Fort Belvoir
- 45 minutes from the Pentagon and Washington, DC
- Perfect for government contractor associated with Quantico
- Fitness center in building, deli on campus













DAVID STOUDT +1 703 485 8769 david.stoudt@jll.com TRACI MORRIS-COLE +1 703 328 7884 tmcole@i95bpm.com