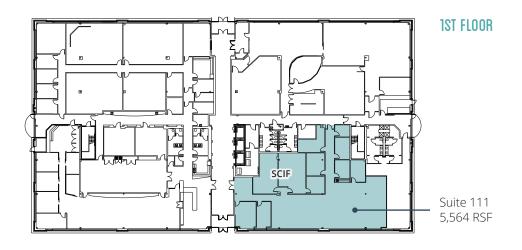

27,067 RSF AUAILABLE"

## **QUANTICO CORPORATE CENTER** 925 CORPORATE DRIVE, STAFFORD, VA

The intersection of a consortium of highly advanced technological corporations and the region's most strategically positioned address





- Easy acess to route 1 and I-95
- 1 mile to Marine Corps Base Quantico South Gate
- 25 minutes from Fort Belvoir
- 45 minutes from the Pentagon and Washington, DC
- Perfect for government contractor associated with Quantico
- Fitness center in building, deli on campus













DAVID STOUDT +1 703 485 8769 david.stoudt@jll.com TRACI MORRIS-COLE +1 703 328 7884 tmcole@i95bpm.com