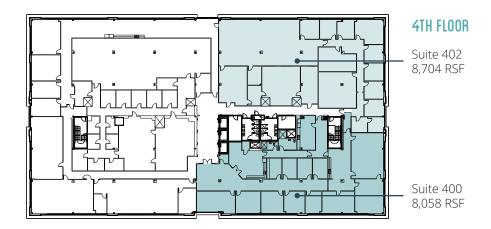

27,067 RSF AUAILABLE"

## **QUANTICO CORPORATE CENTER** 925 CORPORATE DRIVE, STAFFORD, VA

The intersection of a consortium of highly advanced technological corporations and the region's most strategically positioned address





- Easy acess to route 1 and I-95
- 1 mile to Marine Corps Base Quantico South Gate
- 25 minutes from Fort Belvoir
- 45 minutes from the Pentagon and Washington, DC
- Perfect for government contractor associated with Quantico
- Fitness center in building, deli on campus













DAVID STOUDT +1 703 485 8769 david.stoudt@jll.com TRACI MORRIS-COLE +1 703 328 7884 tmcole@i95bpm.com